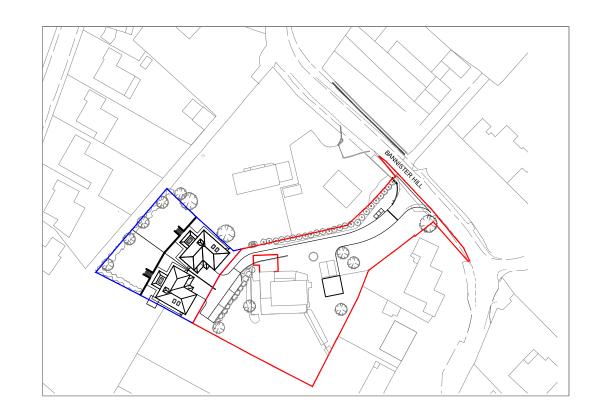

ASHBYRNE HOMES LTD

GREYSTONE,
BANNISTER HILL,
BORDEN

PLANNING

Checked By Date Scale Size Revision 1:1250 A3 - SITE LOCATION PLAN

Drawing Number 21.29\_PL10

This drawing is to be scaled from for planning purposes only.